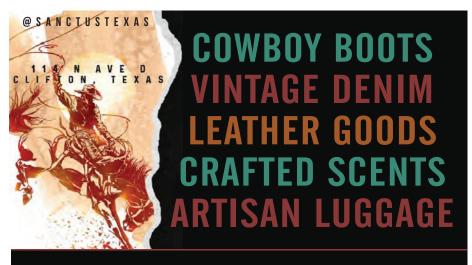

#### Sanctus

Sanctus is ideally situated in the vibrant downtown area of Clifton. The store features handcrafted cowboy boots and a range of leather products, such as luggage, work aprons, cowboy hats, ladies' handbags, and more. Taylor Stanfield welcomes you to this must-visit shop in Clifton that also showcases a selection of vintage items and unique colognes and perfumes made right here in Texas.

#### Sanctus

Taylor Stanfield 114 N. Avenue D ~Clifton (512) 784-0795 sanctustexas@gmail.com