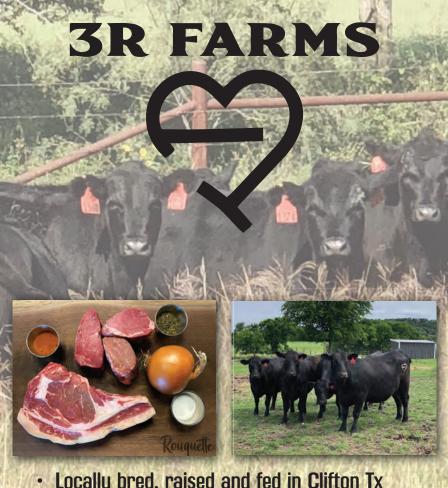

Phone: 254-635-2124

Email: matt@tryggrconstruction.com Website: https://www.tryggrconstruction.com

- Locally bred, raised and fed in Clifton Tx
- USDA Certified
- Antibiotic and Hormone Free
- Individual cuts, half or whole beefs available
- F1 Waqqu/Angus

Toby Rouquette, DVM • 3rfarmstx@gmail.com 254-722-3353 • 656 County Road 3110, Clifton TX